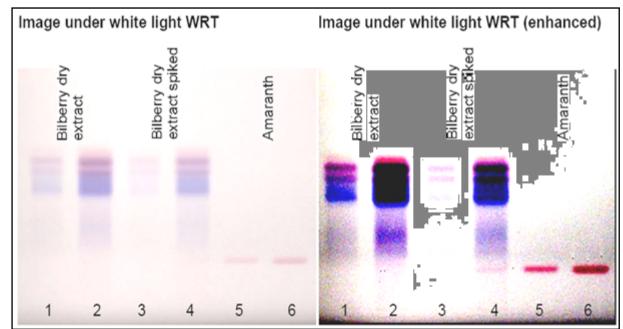

#### Adulteration with azo dyes: the amaranth case

7378 J. Agric. Food Chem. 2006, 54, 7378–7382

#### Bilberry Adulteration Using the Food Dye Amaranth

Kerry G. Penman,<sup>†</sup> Clynton W. Halstead,<sup>†,‡</sup> Anita Matthias,<sup>†</sup> James J. De Voss,<sup>§</sup> Julia M. U. Stuthe,<sup>§</sup> Kerry M. Bone,<sup>†,#</sup> and Reginald P. Lehmann<sup>\*,†,§</sup>