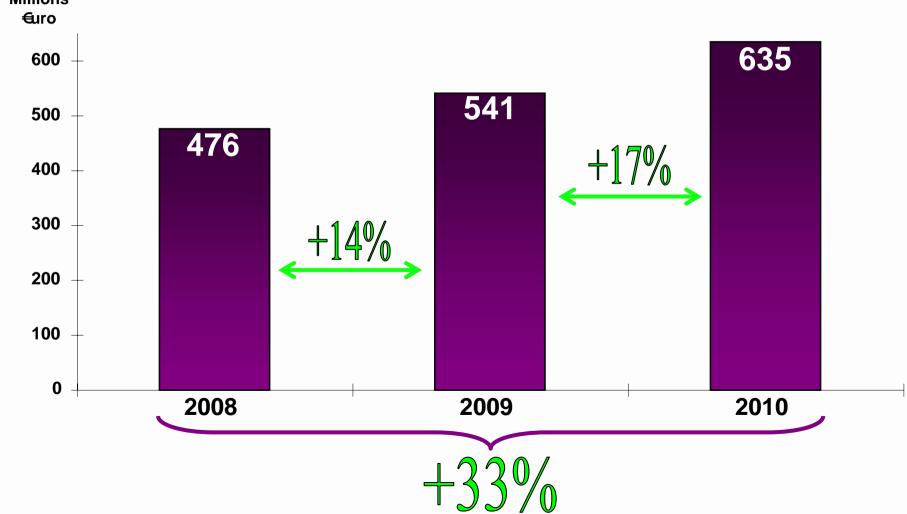

: ELL ESTABLISHED HERBAL 





#### **D. Lgs.** n° 219, 24 Aprile 2006 :

♦ Art. 27, c. 5:

"With the aim to allow the full enforcement of the present Decree within May 20, 2011, the *Ministero* della Salute, within May 20, 2010, even on the basis of the positions taken on the matter by the European Commission and by European Court of Justice, indicates specific cryteria to clarify the separation between traditional herbal drugs and foods or other products indicated in the European regulation".



# TRADITIONAL HERBAL MEDICINE REGISTERED IN ITALY UNTIL 2011



Kaloba®

Pelargonium sidoides tincture





Rhodiola rosea extract



#### **TURNOVER 2008-2010 IN ITALY** Products sold through pharmacies





#### TURNOVER 2008-2010 IN ITALY Herbal supplements (Products sold through pharmacies)



Indena S.p.A. data based on IMS



#### Herbal supplements "Therapeutical" areas



Indena S.p.A. data based on IMS







# Vaccinium myrtillus L.



#### VACCINIUM MYRTILLUS L., 1753

*Vaccinium myrtillus* L. is a deciduous small shrublet belonging to the Ericaceae family, which grows on hilly and mountainous regions of Europe, Asia and North America.



#### Peripheral vascular pathology

Ophthalmology



#### How widespread is the adulteration?



#### The survey

 24 commercially available Vaccinium myrtillus brands were compared for the anthocyanins (syn.: anthocyanosides) and anthocyanidins contents.

Marketplace:

Europe, United States, Japan.

Analytical method:

HPLC and Colorimetric assay.

Artaria et al., NutraFood 2007, 6, 13-18



#### The results

- •10% of the products to