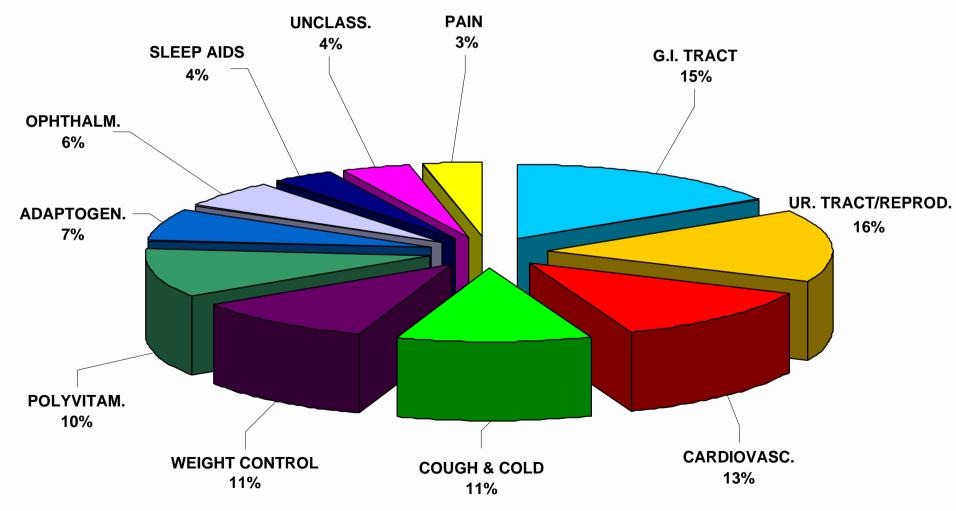

c. 5:

"With the aim to allow the full enforcement of the present Decree within May 20, 2011, the *Ministero* della Salute, within May 20, 2010, even on the basis of the positions taken on the matter by the European Commission and by European Court of Justice, indicates specific cryteria to clarify the separation between traditional herbal drugs and foods or other products indicated in the European regulation".



# TRADITIONAL HERBAL MEDICINE REGISTERED IN ITALY UNTIL 2011



Kaloba®

Pelargonium sidoides tincture





Rhodiola rosea extract



#### **TURNOVER 2008-2010 IN ITALY** Products sold through pharmacies





#### TURNOVER 2008-2010 IN ITALY Herbal supplements (Products sold through pharmacies)



Indena S.p.A. data based on IMS



#### Herbal supplements "Therapeutical" areas



Indena S.p.A. data based on IMS







# Vaccinium myrtillus L.



#### VACCINIUM MYRTILLUS L., 1753

*Vaccinium myrtillus* L. is a deciduous small shrublet belonging to the Ericaceae family, which grows on hilly and mountainous regions of Europe, Asia and North America.



#### Peripheral vascular pathology

Ophthalmology



#### How widespread is the adulteration?



#### The survey

 24 commercially available Vaccinium myrtillus brands were compared for the anthocyanins (syn.: anthocyanosides) and anthocyanidins contents.

Marketplace:

Europe, United States, Japan.

Analytical method:

HPLC and Colorimetric assay.

Artaria et al., NutraFood 2007, 6, 13-18



#### The results

- •10% of the products totally lacked anthocyanosides
- •25% of the products showed a HPLC profile different