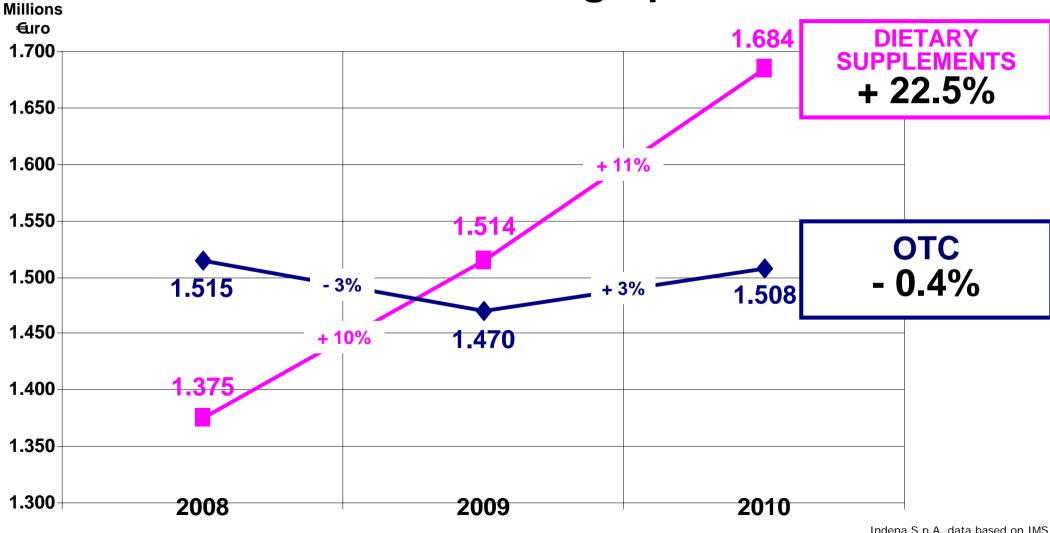

#### **TURNOVER 2008-2010 IN ITALY** Products sold through pharmacies

#### TURNOVER 2008-2010 IN ITALY Herbal supplements (Products sold through pharmacies)

Indena S.p.A. data based on IMS